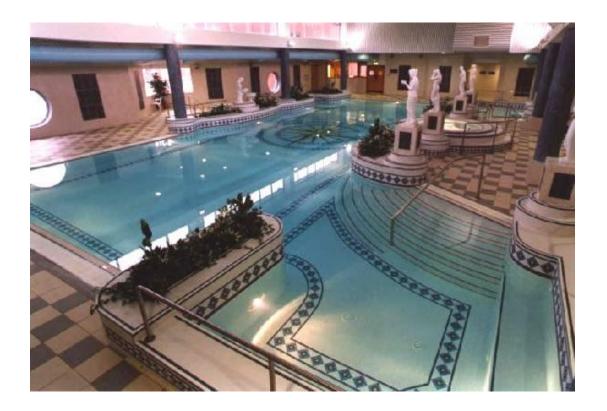

## **Swimming Pool**

- 21 metes long, 12 metres wide
- Whirlpool
- Bubble Pool
- Kid's Pool
- Supervised by Lifeguards